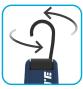

Flexible positioning of the work light when both hands are needed can be obtained by the strong built-in magnet or by the retractable, turnable hook. Furthermore, the SMART CLIP can be used as a stand on any available surface.

## SMART CLIP 4 in 1

**CLIP** 

HOOK

**MAGNET** 

STAND

With the patented, integrated SMART CLIP 4-in-1 concept the lamp can be positioned in numerous different ways depending on the specific job in question.