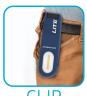

## // Patented SMART CLIP concept

The WORK LITE M is designed for the professional user who demands functional, practical and user-friendly work light. The SMART CLIP 4-in-1 system integrates several multi-functions in the same unit. The clip is designed to fit the work belt and carry the lamp, available and at hand when needed for an inspection job.

## SMART CLIP 4 in 1

**CLIP** 

HOOK

**MAGNET** 

STAND

With the patented, integrated SMART CLIP 4-in-1 concept the lamp can be positioned in numerous different ways depending on the specific job in question.