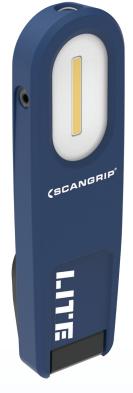

# **WORK LITE M**

## LED work light with smart clip and top light

ORIGINAL SCANGRIP SINCE 1906 The rechargeable medium-sized (M) WORK LITE hand lamp is a no-nonsense, good quality work light for universal applications at a very competitive price.

### // New upgraded version

Compared to the first generation, WORK LITE M has been upgraded with the highly efficient COB LED technology, now providing up to 350 lumen. It has also been upgraded with a stepless dimmer function in the range of  $10\,\%$  to  $100\,\%$  that enables you to easily adjust the light output to the work task.