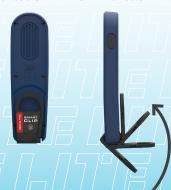

## // Patented SMART CLIP concept

The WORK LITE M is designed for the professional user who demands functional, practical and user-friendly work light. The SMART CLIP 4-in-1 system integrates several multi-functions in the same unit. The clip is designed to fit the work belt and carry the lamp, available and at hand when needed for an inspection job.

Flexible positioning of the work light when both hands are needed can be obtained by the strong built-in magnet or by the retractable, turnable hook. Furthermore, the SMART CLIP can be used as a stand on any available surface.

## SMART CLIP 4 in 1

**CLIP** 

HOOK

**MAGNET** 

STAND

With the patented, integrated SMART CLIP 4-in-1 concept the lamp can be positioned in numerous different ways depending on the specific job in question.